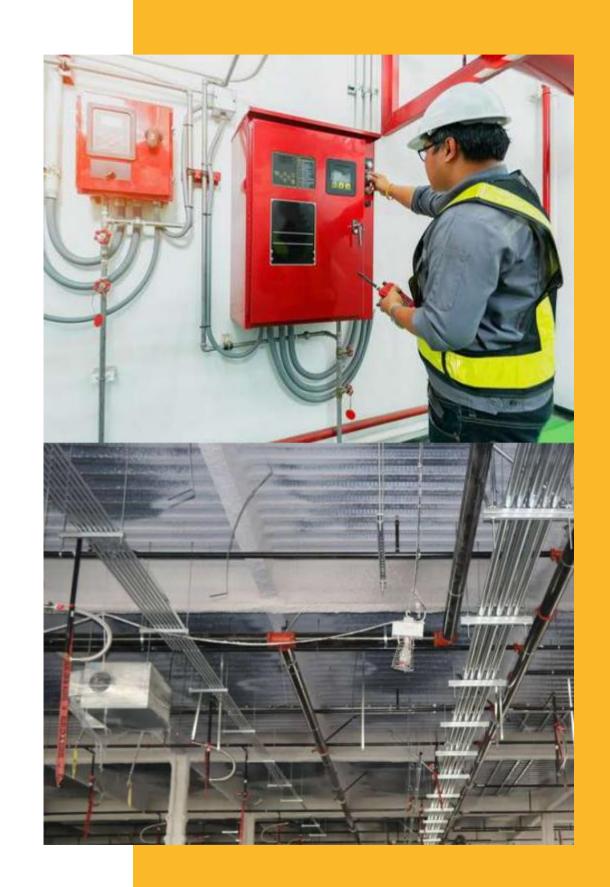

#### Fire Protection and FDAS

- Sprinkler Installation
- Fire Pump Installation
- Jockey Pump Installation
- Pipe Line Installation
- Fire Damage Clean-up, Repair & Restoration

Fires can greatly affect your finances, operations and may cost lives. We are licensed and properly trained to ensure your property is fire protected by using active and passive techniques.